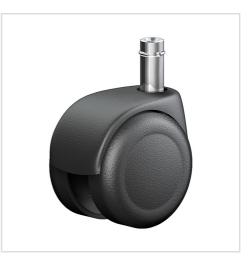

# Product data sheet Swivel castor 530 M12 75 P

Furniture Castors Series 530 GW - Wheel P

### Wheel

Casted high quality nylon wheel black

High quality nylon housing - black Swivel bearing with combined plain-ball bearing Wheel brake - glass fibre reinforced Wheel axle revited