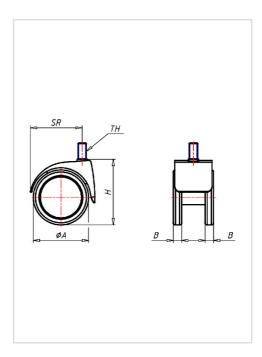

## ⊙ | ROLLENBAU

| Swivel castor                                           | Wheel- $\oslash$ A x width B mm: 75x13+13 |
|---------------------------------------------------------|-------------------------------------------|
| Load Capacity kg:                                       | 60                                        |
| Load capacity tested according to EN 12530 and EN 12527 |                                           |
| Overall height H mm:                                    | 93                                        |
| Threat mm:                                              | M12x15                                    |
| Swivel radius SR mm:                                    | 72                                        |
| Wheel bearing:                                          | Nylon plain bearing                       |